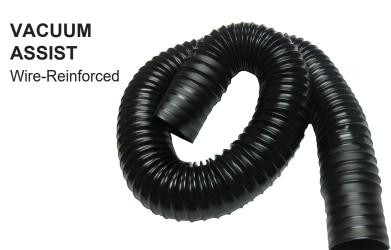

## 

- THU is a leak-proof line of heatsealed urethane hose that is fitted with heavy-duty, cutresistant custom cuffs specially designed for the airline industry.
- Available in two styles, the gravity flow version features a Nylon helix that retains its shape after being crushed. THU is also offered with a hard-drawn wire helix for vacuum-assist applications.
- Manufactured with ABC
   ThermoHose® construction method using thermoplastic urethane material, THU's features include mold and mildew inhibitors, and UV stabilization with black hose.

| SPECIFICATIONS |                                                                                       |
|----------------|---------------------------------------------------------------------------------------|
| Temperature    | -65° - 180° F (-54° - 82° C)                                                          |
| Standard Pitch | 1" (25 mm)                                                                            |
| Wire           | Nylon Helix (Gravity Flow)<br>Hard-Drawn Steel (Vacuum Assist)                        |
| Diameter       | 4" (102 mm)                                                                           |
| Length         | 7', 8', 10', 12', 15' (2, 2.4, 3, 3.7, 4.6 m). Custom lengths available upon request. |
| Color          | Translucent Blue, Clear, Black                                                        |