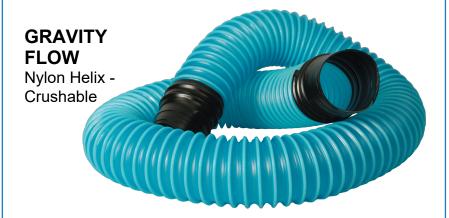

## 

- THU is a leak-proof line of heatsealed urethane hose that is fitted with heavy-duty, cutresistant custom cuffs specially designed for the airline industry.
- Available in two styles, the gravity flow version features a Nylon helix that retains its shape after being crushed. THU is also offered with a hard-drawn wire helix for vacuum-assist applications.
- Manufactured with ABC
   ThermoHose® construction method using thermoplastic urethane material, THU's features include mold and mildew inhibitors, and UV stabilization with black hose.

| SPECIFICATIONS |                                                                                       |
|----------------|---------------------------------------------------------------------------------------|
| Temperature    | -65° - 180° F (-54° - 82° C)                                                          |
| Standard Pitch | 1" (25 mm)                                                                            |
| Wire           | Nylon Helix (Gravity Flow)<br>Hard-Drawn Steel (Vacuum Assist)                        |
| Diameter       | 4" (102 mm)                                                                           |
| Length         | 7', 8', 10', 12', 15' (2, 2.4, 3, 3.7, 4.6 m). Custom lengths available upon request. |
| Color          | Translucent Blue, Clear, Black                                                        |