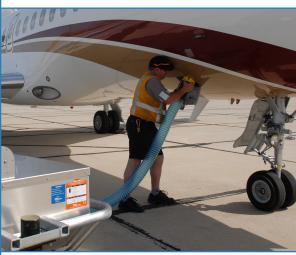

## 

- THU is a leak-proof line of heatsealed urethane hose that is fitted with heavy-duty, cutresistant custom cuffs specially designed for the airline industry.
- Available in two styles, the gravity flow version features a Nylon helix that retains its shape after being crushed. THU is also offered with a hard-drawn wire helix for vacuum-assist applications.
- Manufactured with ABC
   ThermoHose® construction method using thermoplastic urethane material, THU's features include mold and mildew inhibitors, and UV stabilization with black hose.