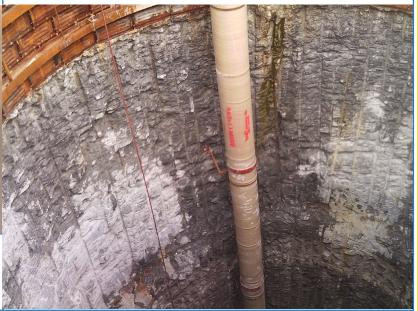

Introducing our improved RigiDuct®. We have recreated a new and unique structure that improves what you need:

- 20% Improvement in K Factor
- Tighter Connections
- Increased air Flow
- Reduced noise levels
- More efficient and effective ventilation
- Smoother Interior Surface at Couplings
- Made in the USA, delivering high quality and a reliable supply chain.

RigiDuct® is approved by the United States Mine Safety and Health Administration (MSHA).